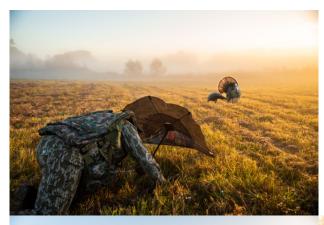

## **Double Bull SurroundView™ Turkey Decoy**

Introducing the new Double Bull SurroundView™ Turkey Decoy. It's a one-of-a kind reaping decoy built with our exclusive one-way see through technology. Now you can creep right up to a gobbler or fan him in while you witness every moment behind the one-way see through fan. You keep your eye on him without

1 hub design for a quick and easy pop out and closure

SurroundView material for one-way see through ability

Quick and easy removable handle for storage

Limited Lifetime Warranty

• Dims: 44" x 27"

• Weight: 1.5 lbs.