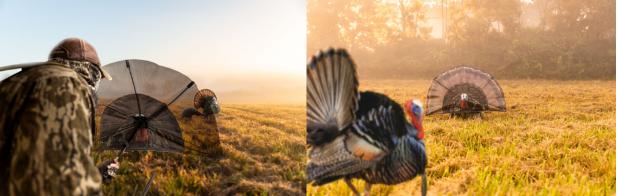

## **Double Bull SurroundView™ Turkey Decoy**

Introducing the new Double Bull SurroundView™ Turkey Decoy. It's a one-of-a kind reaping decoy built with our exclusive one-way see through technology. Now you can creep right up to a gobbler or fan him in while you witness every moment behind the one-way see through fan. You keep your eye on him without

1 hub design for a quick and easy pop out and closure

SurroundView material for one-way see through ability

Quick and easy removable handle for storage

Limited Lifetime Warranty

• Dims: 44" x 27"

• Weight: 1.5 lbs.