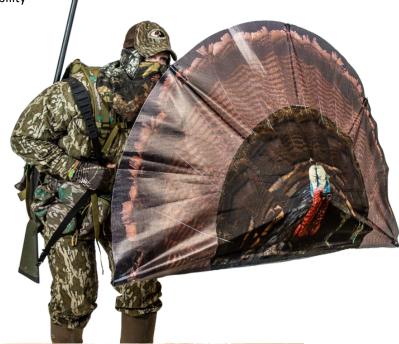

## **Double Bull SurroundView™ Turkey Decoy**

Introducing the new Double Bull SurroundView™ Turkey Decoy. It's a one-of-a kind reaping decoy built with our exclusive one-way see through technology. Now you can creep right up to a gobbler or fan him in while you witness every moment behind the one-way see through fan. You keep your eye on him without

1 hub design for a quick and easy pop out and closure

SurroundView material for one-way see through ability

Quick and easy removable handle for storage

Limited Lifetime Warranty

• Dims: 44" x 27"

• Weight: 1.5 lbs.