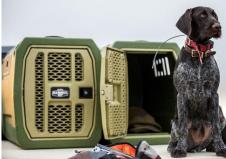

## KennelUP<sup>™</sup> Hunting Dog Kennel

**The Easy-Lifting Kennel Built For Hard-Hunting Dogs.** At just 37lbs, the KennelUP is the only kennel that's fully-loaded with premium safety and comfort features yet light enough for one man to lift and load with ease. Single-walled, one-piece roto-molded construction, heavy-duty handles, rubber feet and integrated tie downs keep your dog safe and secure. Adjustable vents, reversible locking door, and built-in drains assure a comfortable and clean ride. KennelUp. Go light, hunt hard.

- Single-walled, one-piece roto molded housing for durability & strength
- 37lbs for easy one-person lifting and loading
- Integrated aluminum tie downs & stainless-steel hardware
- Reversible locking door for versatile entries & exits
- Built-in clean out drains
- Interior DIMS 24.5"H x 21.5"W x 34"D