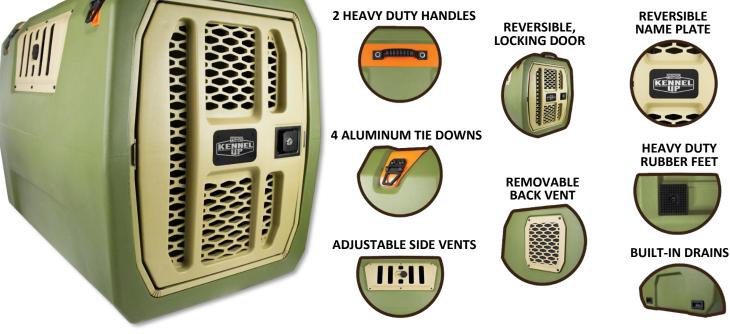

## KennelUP<sup>™</sup> Hunting Dog Kennel

**The Easy-Lifting Kennel Built For Hard-Hunting Dogs.** At just 37lbs, the KennelUP is the only kennel that's fully-loaded with premium safety and comfort features yet light enough for one man to lift and load with ease. Single-walled, one-piece roto-molded construction, heavy-duty handles, rubber feet and integrated tie downs keep your dog safe and secure. Adjustable vents, reversible locking door, and built-in drains assure a comfortable and clean ride. KennelUp. Go light, hunt hard.

- Single-walled, one-piece roto molded housing for durability & strength
- 37lbs for easy one-person lifting and loading
- Integrated aluminum tie downs & stainless-steel hardware
- Reversible locking door for versatile entries & exits
- Built-in clean out drains
- Interior DIMS 24.5"H x 21.5"W x 34"D